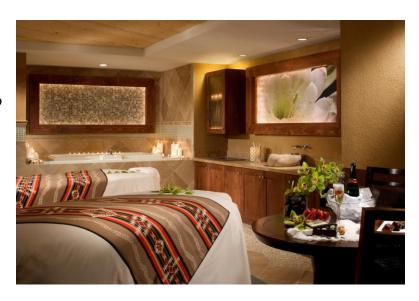

Wo' P'in Spa provides the ideal spot for relaxation and revival with 12 treatment rooms, a full salon, private lounges, an indoor pool and an extensive fitness facility. The spa offers 16 unique treatments with signature scents derived from native woods and indigenous flora.

#### **Couples Winter Wonder \$470**

The Wo' P'in Spa is also offers an exclusive couples retreat. The treatment starts with side by side Inner Journey herbal wraps that are followed by warming clove orange oil massages. The couple then steps into a cleansing